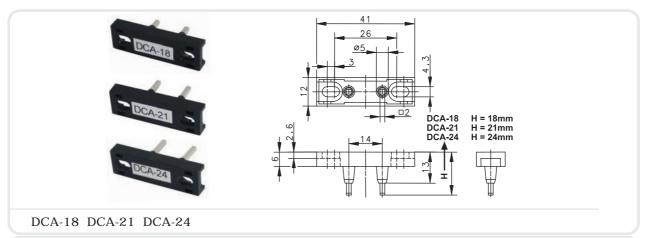

### DCA ACTUATOR FOR DOOR CONTACT

For use with EDC5,EDC6,EDC7,EDC8,EDC9 door contacts

DCA-S