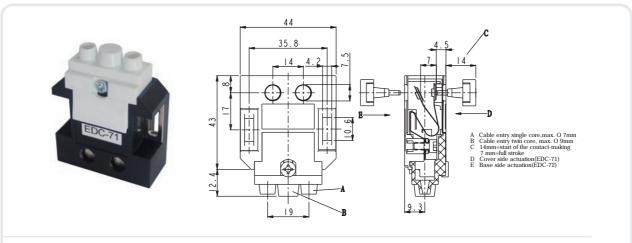

-section 0.5 to 1.5 mm²) |
| 30 ops/min                                                                    |
| 4A                                                                            |
| 2A/230VAC; 2A/200VDC (according to EN81-1, -2)                                |
| Fuse 6A gL                                                                    |
| -30~+80°C (-22~176°F)                                                         |
| Mechanically 10 millions operations                                           |
| IP20 to IEC/EN60529                                                           |
| EN81, CAN/CSA-B44.1/ASME-A15.5, VDE 0660                                      |
|                                                                               |







## DOOR CONTACT EDC SERIES



EDC-71 EDC-72







### DCA ACTUATOR FOR DOOR CONTACT

For use with EDC5,EDC6,EDC7,EDC8,EDC9 door contacts





DCA-S