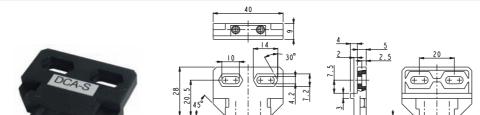

### DCA ACTUATOR FOR DOOR CONTACT

For use with EDC5,EDC6,EDC7,EDC8,EDC9 door contacts

DCA-S