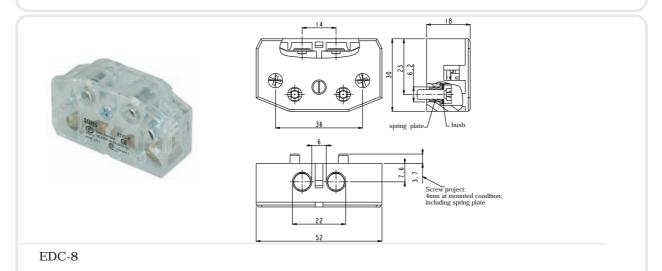

### DOOR CONTACT EDC SERIES

### **Features**

- For use in controlling the closure position of lift doors or as switch for locking mechanism of automatic doors Safety switchwith positive contact
- Quiet Functioning
- Self-cleaning double break contact for long service life

# Specifications

| Fiber reinforced PA6/66 (UL94-V0)                                             |
|-------------------------------------------------------------------------------|
| Polycarbonate (UL94-V0) transparent                                           |
| Silver-plated brass with PA6/66 (UL94-V0) enclosure                           |
| Cu-rivets with silver coating                                                 |
| 2xM4 thread rolling captive screws                                            |
| 1NC                                                                           |
| M3.5 screw switch self-lifting clamp (conductor cross-section 0.5 to 1.5 mm²) |
| 30 ops/min                                                                    |
| 4A                                                                            |
| 2A/230VAC; 2A/200VDC (according to EN81-1, -2)                                |
| Fuse 6A gL                                                                    |
| -30~+80°C (-22~176°F)                                                         |
| Mechanically 10 millions operations                                           |
| IP20 to IEC/EN60529                                                           |
| EN81, CAN/CSA-B44.1/ASME-A15.5, VDE 0660                                      |
|                                                                               |