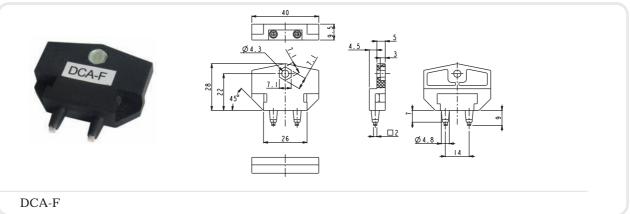

### DCA ACTUATOR FOR DOOR CONTACT

For use with EDC5,EDC6,EDC7,EDC8,EDC9 door contacts

DCA-S