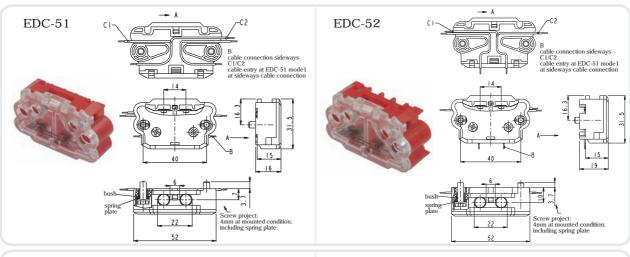

### DOOR CONTACT EDC SERIES

### **Features**

- For use in controlling the closure position of lift doors or as switch for locking mechanism of automatic doors Safety switchwith positive contact
- Quiet Functioning
- Self-cleaning double break contact for long service life

# Specifications

| Fiber reinforced PA6/66 (UL94-V0)                                             |
|-------------------------------------------------------------------------------|
| Polycarbonate (UL94-V0) transparent                                           |
| Silver-plated brass with PA6/66 (UL94-V0) enclosure                           |
| Cu-rivets with silver coating                                                 |
| 2xM4 thread rolling captive screws                                            |
| 1NC                                                                           |
| M3.5 screw switch self-lifting clamp (conductor cross-section 0.5 to 1.5 mm²) |
| 30 ops/min                                                                    |
| 4A                                                                            |
| 2A/230VAC; 2A/200VDC (according to EN81-1, -2)                                |
| Fuse 6A gL                                                                    |
| -30~+80°C (-22~176°F)                                                         |
| Mechanically 10 millions operations                                           |
| IP20 to IEC/EN60529                                                           |
| EN81, CAN/CSA-B44.1/ASME-A15.5, VDE 0660                                      |
|                                                                               |