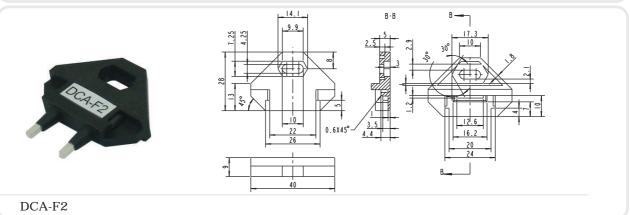

### DCA ACTUATOR FOR DOOR CONTACT

For use with EDC5,EDC6,EDC7,EDC8,EDC9 door contacts

DCA-S