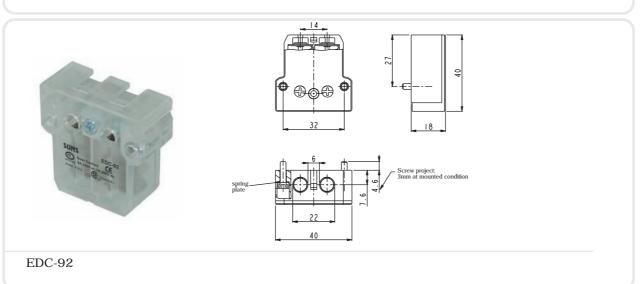

### DOOR CONTACT EDC SERIES

### **Features**

- For use in controlling the closure position of lift doors or as switch for locking mechanism of automatic doors Safety switchwith positive contact
- Quiet Functioning
- Self-cleaning double break contact for long service life

# Specifications

| Fiber reinforced PA6/66 (UL94-V0)                                             |
|-------------------------------------------------------------------------------|
| Polycarbonate (UL94-V0) transparent                                           |
| Silver-plated brass with PA6/66 (UL94-V0) enclosure                           |
| Cu-rivets with silver coating                                                 |
| 2xM4 thread rolling captive screws                                            |
| 1NC                                                                           |
| M3.5 screw switch self-lifting clamp (conductor cross-section 0.5 to 1.5 mm²) |
| 30 ops/min                                                                    |
| 4A                                                                            |
| 2A/230VAC; 2A/200VDC (according to EN81-1, -2)                                |
| Fuse 6A gL                                                                    |
| -30~+80°C (-22~176°F)                                                         |
| Mechanically 10 millions operations                                           |
| IP20 to IEC/EN60529                                                           |
| EN81, CAN/CSA-B44.1/ASME-A15.5, VDE 0660                                      |
|                                                                               |

## DOOR CONTACT EDC SERIES

EDC-71 EDC-72