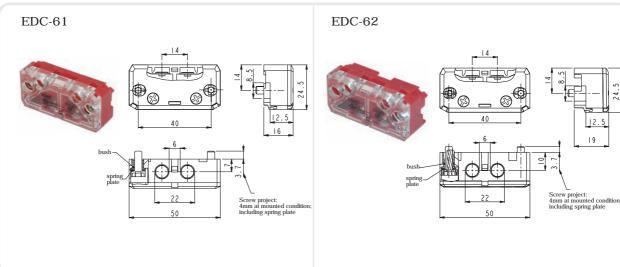

### DOOR CONTACT EDC SERIES

### **Features**

- For use in controlling the closure position of lift doors or as switch for locking mechanism of automatic doors Safety switchwith positive contact
- Quiet Functioning
- Self-cleaning double break contact for long service life

# Specifications

| Fiber reinforced PA6/66 (UL94-V0)                                             |
|-------------------------------------------------------------------------------|
| Polycarbonate (UL94-V0) transparent                                           |
| Silver-plated brass with PA6/66 (UL94-V0) enclosure                           |
| Cu-rivets with silver coating                                                 |
| 2xM4 thread rolling captive screws                                            |
| 1NC                                                                           |
| M3.5 screw switch self-lifting clamp (conductor cross-section 0.5 to 1.5 mm²) |
| 30 ops/min                                                                    |
| 4A                                                                            |
| 2A/230VAC; 2A/200VDC (according to EN81-1, -2)                                |
| Fuse 6A gL                                                                    |
| -30~+80°C (-22~176°F)                                                         |
| Mechanically 10 millions operations                                           |
| IP20 to IEC/EN60529                                                           |
| EN81, CAN/CSA-B44.1/ASME-A15.5, VDE 0660                                      |
|                                                                               |