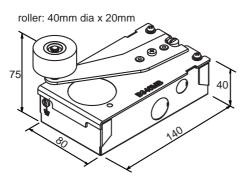

## S-6098 Limit Switch for Elevators

#### **Features**

- Zinc plated steel enclosure
- Transparent cover for checking adjusting contacts
- 40mm big rubber roller for quite operation
- Super large contacts with self-clean function for maintainance free operation
- Available in 1NO, 1NC, 2NO, 2NC contact
- Tripper style for safety application

## **Dimensions: (mm)**





S-6098NM Type

S-6098NR Type

### **Available Styles:**

| Part Number | Contact Type: | Lever Position            |
|-------------|---------------|---------------------------|
| S-6098NM1   | 1NC           | As Shown on Picture Above |
| S-6098NM2   | 1NC           | Opposite                  |
| S-6098NM3   | 2NC           | As Shown on Picture Above |
| S-6098NM4   | 2NC           | Opposite                  |
| S-6098NM8   | 1NO           | As Shown on Picture Above |
| S-6098NM9   | 1NO           | Opposite                  |
| S-6098NM10  | 2NO           | As Shown on Picture Above |
| S-6098NM11  | 2NO           | Opposite                  |
| S-6098NR1   | 1NC           | As Shown on Picture Above |
| S-6098NR2   | 1NC           | Opposite                  |
| S-6098NR3   | 2NC