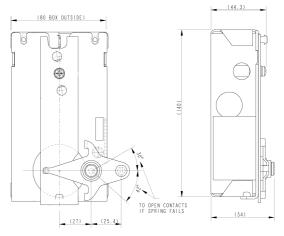

## S-6098 Limit Switch for Elevators

#### **Features**

- Zinc plated steel enclosure
- Transparent cover for checking adjusting contacts
- 40mm big rubber roller for quite operation
- Super large contacts with self-clean function for maintainance free operation
- Available in 1NO, 1NC, 2NO, 2NC contact
- Tripper style for safety application

## **Dimensions: (mm)**





S-6098NM Type

S-6098NR Type

### **Available Styles:**

| Part Number | Contact Type: | Lever Position            |
|-------------|---------------|---------------------------|
| S-6098NM1   | 1NC           | As Shown on Picture Above |
| S-6098NM2   | 1NC           | Opposite                  |
| S-6098NM3   | 2NC           | As Shown on Picture Above |
| S-6098NM4   | 2NC           | Opposite                  |
| S-6098NM8   | 1NO           | As Shown on Picture Above |
| S-6098NM9   | 1NO           | Opposite                  |
| S-6098NM10  | 2NO           | As Shown on Picture Above |
| S-6098NM11  | 2NO           | Opposite                  |
| S-6098NR1   | 1NC           | As Shown on Picture Above |
| S-6098NR2   | 1NC           | Opposite                  |
| S-6098NR3   | 2NC