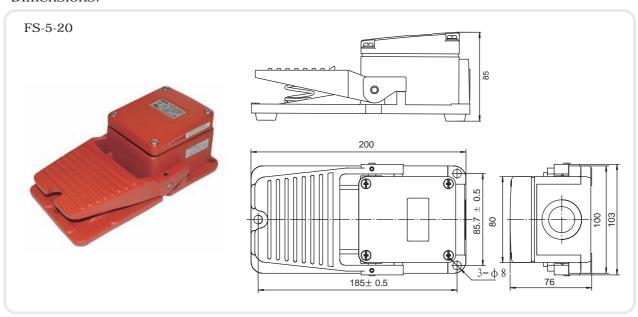

# FS-5 Series Heavy Duty Footswitches

## **Features**

- Treadle and housing constructed from cast iron for strength and durability
- Strong cast aluminum guard construction
- Operating temperature range: -30°C to +80°C (-22°F to + 176°F)
- UL/cUL approved (E321073)
- EN60529 IP65 Rated (NEMA Type 2, 4, 13)
- Conduit available in: 3/4NPT, 1/2NPT, M20 (single or double)
- Features an anti-trip treadle mechanism that helps prevent accidental actuation through unintentional stepping on foot treadle
- Anti-skid rubber feet and 3 holes for rigid mounting to floor or equipment

#### Selection Guide:



## Dimensions:





# FS-5 Series Heavy Duty Footswitches