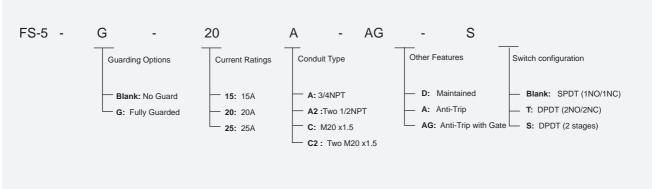

# FS-5 Series Heavy Duty Footswitches

## **Features**

- Treadle and housing constructed from cast iron for strength and durability
- Strong cast aluminum guard construction
- Operating temperature range: -30°C to +80°C (-22°F to + 176°F)
- UL/cUL approved (E321073)
- EN60529 IP65 Rated (NEMA Type 2, 4, 13)
- Conduit available in: 3/4NPT, 1/2NPT, M20 (single or double)
- Features an anti-trip treadle mechanism that helps prevent accidental actuation through unintentional stepping on foot treadle
- Anti-skid rubber feet and 3 holes for rigid mounting to floor or equipment

#### Selection Guide:



## Dimensions:





# FS-5 Series Heavy Duty Footswitches