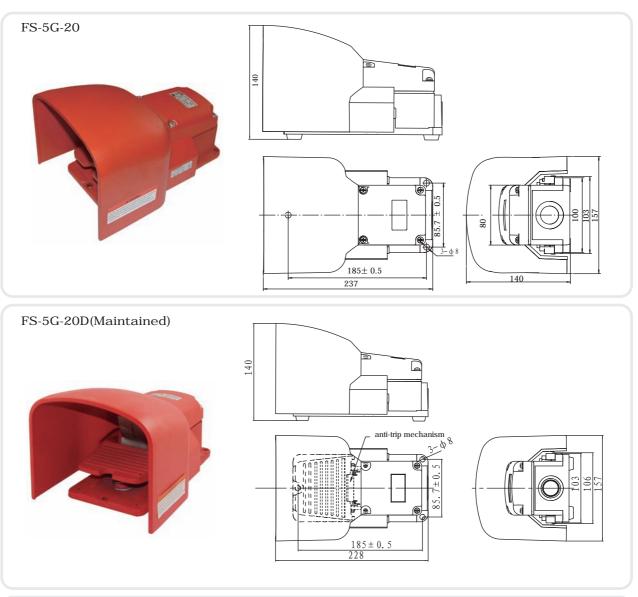

# FS-5 Series Heavy Duty Footswitches

## **Features**

- Treadle and housing constructed from cast iron for strength and durability
- Strong cast aluminum guard construction
- Operating temperature range: -30°C to +80°C (-22°F to + 176°F)
- UL/cUL approved (E321073)
- EN60529 IP65 Rated (NEMA Type 2, 4, 13)
- Conduit available in: 3/4NPT, 1/2NPT, M20 (single or double)
- Features an anti-trip treadle mechanism that helps prevent accidental actuation through unintentional stepping on foot treadle
- Anti-skid rubber feet and 3 holes for rigid mounting to floor or equipment

#### Selection Guide:



## Dimensions:





# FS-5 Series Heavy Duty Footswitches