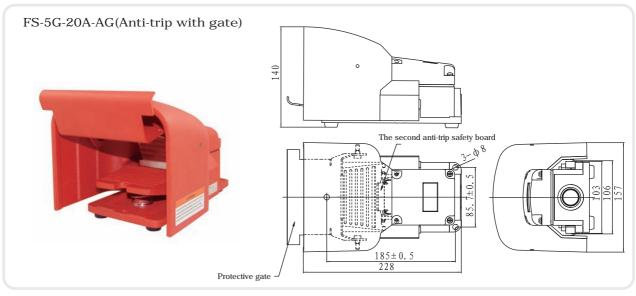

# FS-5 Series Heavy Duty Footswitches

## **Features**

- Treadle and housing constructed from cast iron for strength and durability
- Strong cast aluminum guard construction
- Operating temperature range: -30°C to +80°C (-22°F to + 176°F)
- UL/cUL approved (E321073)
- EN60529 IP65 Rated (NEMA Type 2, 4, 13)
- Conduit available in: 3/4NPT, 1/2NPT, M20 (single or double)
- Features an anti-trip treadle mechanism that helps prevent accidental actuation through unintentional stepping on foot treadle
- Anti-skid rubber feet and 3 holes for rigid mounting to floor or equipment

#### Selection Guide:



## Dimensions:





# FS-5 Series Heavy Duty Footswitches