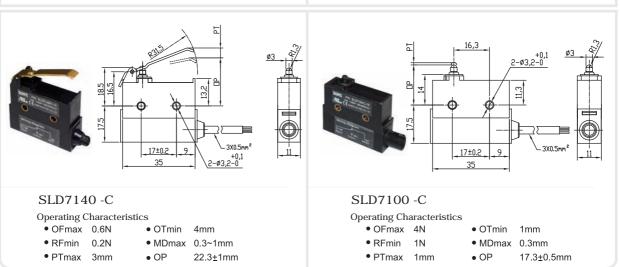

## Waterproof Micro Switches SLD7 Series (IP67 WATER-PROOF)

## Specifications Operating Speed 0.01mm-1m/sec Rated Current/Rated Voltage 5A/10A/15A, 1/2HP 250VAC Operating Frequency Mechanical 600 ops/min; Electrical 60 ops/min Mechanical 10, 000,000 (operations) Electrical 500,000 (operations) Service Life **Operating Temperature** -40\*+85\* without formation of ice 1000VACfor 1 min between current carring parts Dielectric Strength 2000VAC for 1 min between non-current carrying parts Insulation Resistance >100M\*@500V DC Contact Resistance <15m\* (initial value) IP67 Degree of Protection

## Selection Guide:



## Dimensions Unit: mm