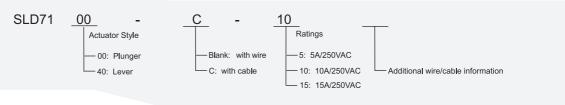

## Waterproof Micro Switches SLD7 Series (IP67 WATER-PROOF)

## Specifications Operating Speed 0.01mm-1m/sec Rated Current/Rated Voltage 5A/10A/15A, 1/2HP 250VAC Operating Frequency Mechanical 600 ops/min; Electrical 60 ops/min Mechanical 10, 000,000 (operations) Electrical 500,000 (operations) Service Life **Operating Temperature** -40\*+85\* without formation of ice 1000VACfor 1 min between current carring parts Dielectric Strength 2000VAC for 1 min between non-current carrying parts Insulation Resistance >100M\*@500V DC Contact Resistance <15m\* (initial value) IP67 Degree of Protection

## Selection Guide:



## Dimensions Unit: mm