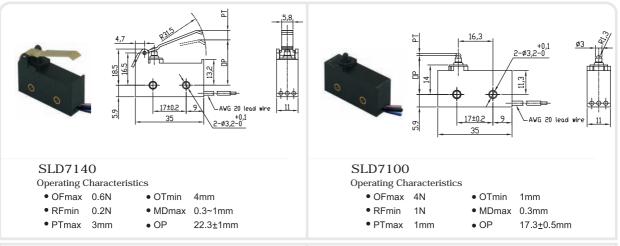

## Waterproof Micro Switches SLD7 Series (IP67 WATER-PROOF)

## Specifications Operating Speed 0.01mm-1m/sec Rated Current/Rated Voltage 5A/10A/15A, 1/2HP 250VAC Operating Frequency Mechanical 600 ops/min; Electrical 60 ops/min Mechanical 10, 000,000 (operations) Electrical 500,000 (operations) Service Life **Operating Temperature** -40\*+85\* without formation of ice 1000VACfor 1 min between current carring parts Dielectric Strength 2000VAC for 1 min between non-current carrying parts Insulation Resistance >100M\*@500V DC Contact Resistance <15m\* (initial value) IP67 Degree of Protection

## Selection Guide:



## Dimensions Unit: mm