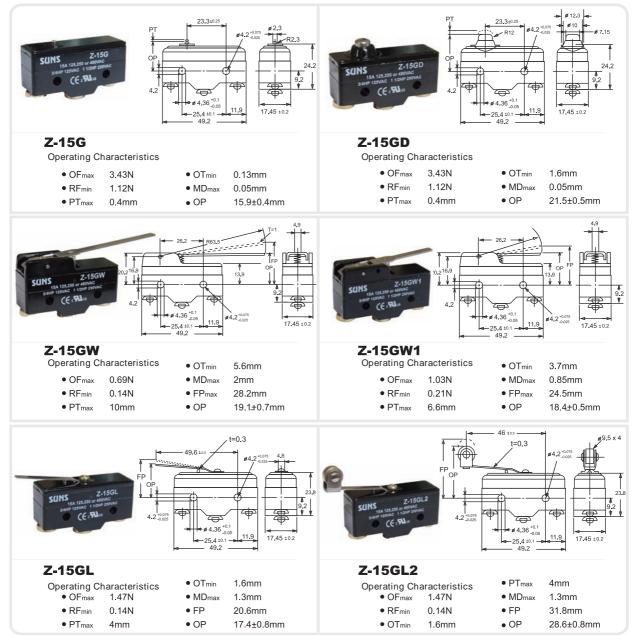

Operating Force

Releasing Force

Movement Differential

**Operating Position** Travel to Positive Opening

Overtravel Total Travel

Pretravel

OF

RF

OT

ΤТ PT

MD

OP

PO