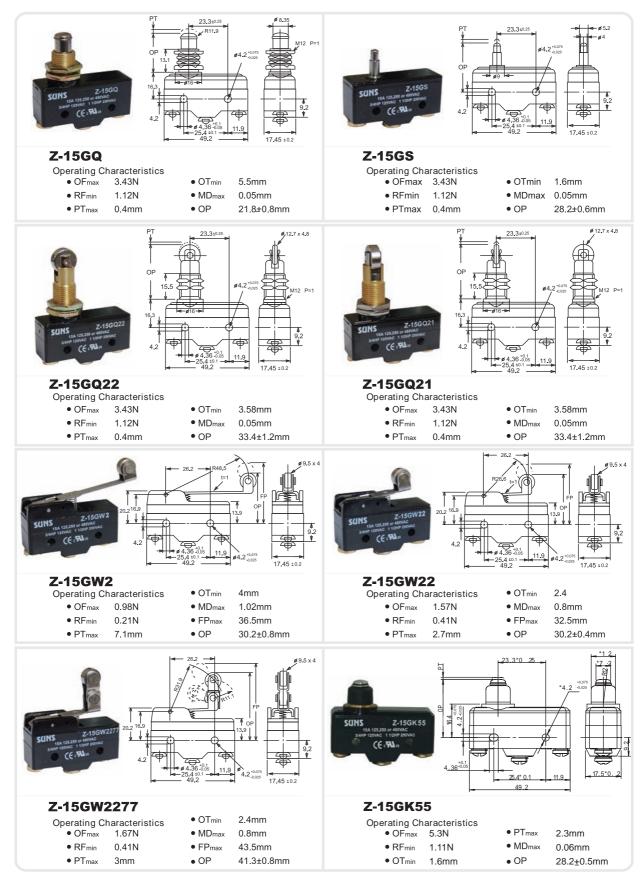

Operating Force

Releasing Force

Movement Differential

**Operating Position** Travel to Positive Opening

Overtravel Total Travel

Pretravel

OF

RF

OT

ΤТ PT

MD

OP

PO