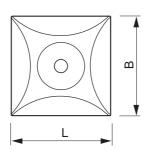

## **Facts**

THE PROPERTY OF THE PARTY OF TH

- Withstands loads up to 3400 kg per machine mount
- Square pressure plate made from special grade cast iron that rests on an integrated nitrile rubber damping pad
- Can be combined with a wide variety of levelling bolts

Sunnex SM comprises a square cast iron pressure plate that rests on a Sunnex SP 714 pad that withstand most types of grease, acid, oil and cooling emulsion normally used in industry. Sunnex SM can be combined with a wide variety of galvanized levelling bolts of different lengths (see the table on the right).