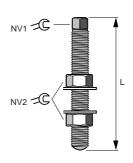

## Application areas

- Injection moulding machines
- Engineering machinery

| L<br>mm | Levelling<br>bolt | NV1<br>-©<br>mm | NV2<br>-©<br>mm | Part no. |
|---------|-------------------|-----------------|-----------------|----------|
| 120     | M12 x 1,25        | 9               | 19              | 19013    |
| 150     | M12 x 1,25        | 9               | 19              | 19014    |
| 210     | M16 x 1,50        | 12              | 24              | 19020    |
| 250     | M20 x 1,50        | 15              | 30              | 19025    |
| 300     | M24 x 1,50        | 17              | 36              | 19029    |
|         |                   |                 |                 |          |