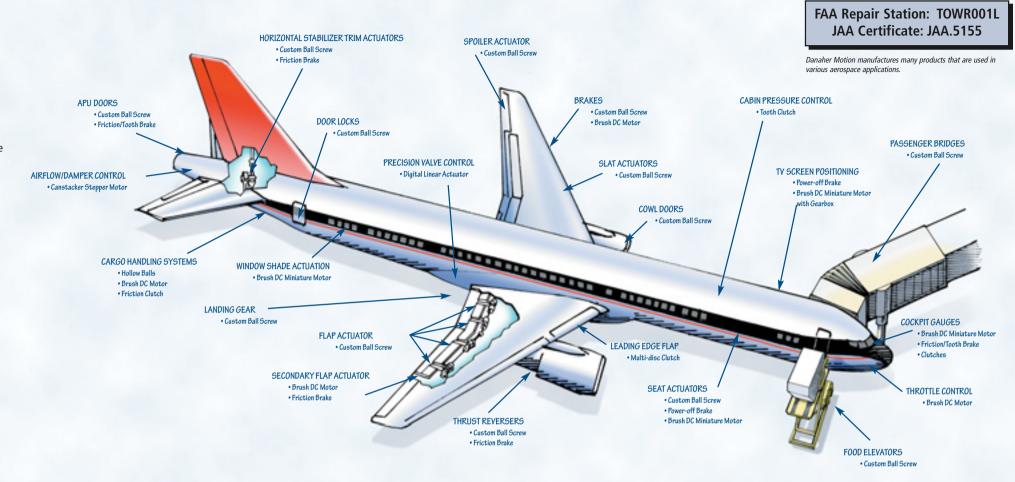

Danaher Motion brings together best-in-class products, unsurpassed customization expertise, and innovative solutions to the commercial aircraft industry. Our prominent brands—Thomson, Kollmorgen, Micron, Deltran PT and Portescap can be found in a wide variety of applications performing flawlessly every day.